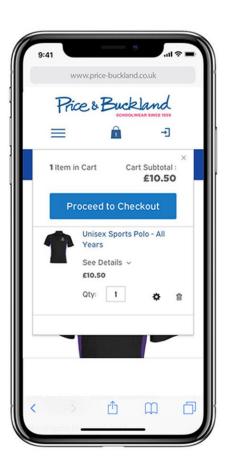

#### How to order

Go to your school's online shop by visiting the school finder located on the Price and Buckland website or by scanning the QR code on the front page.

Browse the range and add items to your basket. Go to the checkout and enter your details. Await your order.

#### How to pay

We accept the following payment methods:

Your card will be charged at the time of your order.