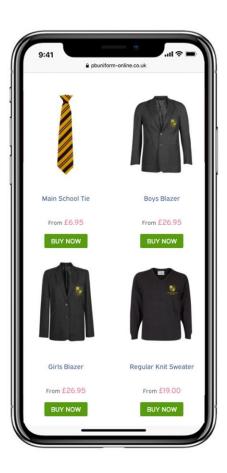

#### **School Uniform Information**

The information below shows all the garments you require along with prices, colours and sizes available. We have included a variety of plain items which can also be purchased from us.

#### **Uniform Information**

| Compulsory Uniform - only available from P&B |                                                               |                      |        |  |  |
|----------------------------------------------|---------------------------------------------------------------|----------------------|--------|--|--|
| Product                                      | Description                                                   | Size                 | Price  |  |  |
| 4100A13313                                   | V Neck Sweater with Logo<br>Bottle                            | 28" - 34"            | £17.40 |  |  |
|                                              |                                                               | 36" - 48"            | £20.90 |  |  |
| JOHN803PJOHN0032                             | School Tie<br>Bottle/Orange                                   | 52"                  | £5.95  |  |  |
| Summer Uniform - refer to School Policy      |                                                               |                      |        |  |  |
| 2011A13313                                   | Summer Polo Shirt<br>White with logo. Multi-buy offers online | 28" - 36"S           | £11.75 |  |  |
|                                              |                                                               | 38/40"M - 50/52" XXL | £12.50 |  |  |
| 9902PJOHN0032                                | Tailored Shorts<br>Black                                      | 9/10 - 12/13yrs      | £13.75 |  |  |
|                                              |                                                               | 30"- 40"             | £16.50 |  |  |
| Other Uniform items - refer to School Policy |                                                               |                      |        |  |  |

A SELECTION OF PLAIN WHITE, 2 PK BLOUSES AND SKIRTS, PLAIN BLACK SKIRTS AND TROUSERS, AND BAGS, ARE AVAILABLE ONLINE ALSO

| Compulsory Sportswear - only from P&B     |                                                                                              |                     |        |  |  |
|-------------------------------------------|----------------------------------------------------------------------------------------------|---------------------|--------|--|--|
| 6105PJOHN0032                             | PE Polo Shirt<br>House Colours: Black/Red, Black/Emerald,<br>Black/Royal                     | 28" - S             | £15.75 |  |  |
|                                           |                                                                                              | M - XXL             | £18.90 |  |  |
| 6408A13313                                | Reversible Sports Shirt with Logo<br>House Colours: Black/Red, Black/Emerald,<br>Black/Royal | 9/10 - 13yrs        | £18.95 |  |  |
|                                           |                                                                                              | S - XL              | £22.50 |  |  |
| 6710A13313                                | 1/4 Zip Mid-Layer Fleece-lined Sports Top                                                    | 9/10 - 13yrs        | £19.45 |  |  |
|                                           |                                                                                              | S - XL              | £23.35 |  |  |
| 32110PJOHN0032                            | Knee High Sports Socks<br>Orange                                                             | Size: 12 - 2, 3 - 6 | £6.00  |  |  |
|                                           |                                                                                              | Size: 7 - 11        | £7.00  |  |  |
| Other Sportswear - refer to School Policy |                                                                                              |                     |        |  |  |
| 6350PJOHN0032                             | Sport Shorts<br>Black                                                                        | 9/10 - 13yrs        | £6.80  |  |  |
|                                           |                                                                                              | S - XXL             | £8.40  |  |  |
| 32317PJOHN0032                            | Skort<br>Black                                                                               | 20" - 26"           | £10.95 |  |  |
|                                           |                                                                                              | 28" - 36"           | £13.25 |  |  |
| 32462PJOHN0032                            | Base Layer Top<br>Black                                                                      | S/M YTH - XS        | £17.80 |  |  |
|                                           |                                                                                              | S/M - XXL           | £21.60 |  |  |
| 6807PJOHN0032                             | Opaque Technical Legging Black                                                               | 9/10 - 13yrs        | £12.25 |  |  |
|                                           |                                                                                              | S/30" - XXL/38"     | £14.70 |  |  |